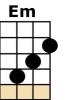

## INSTRUMENTAL first verse, then:

[G] MY FIRST, [Gmaj7] MY LAST, MY [Em7] EVERYTHING [Em7] [Gmaj7] AND THE ANSWER TO [G7] ALL MY [C] DREAMS [C] [Am7] YOU'RE MY SUN, [D7] MY MOON, [Bm7] MY GUIDING [Em] STAR [A7] MY KIND OF [A7] WONDERFUL, [Cm] THAT'S WHAT YOU [D7/]{stop} ARE ...

[G] WITH YOU [Gmaj7] I'VE FOUND SO [Em7] MANY THINGS [Em7] [Gmaj7] A LOVE SO NEW [G7] ONLY YOU COULD [C] BRING [C] [Am7] CAN'T YOU [D7] SEE IT'S YOU? [Bm7] YOU MAKE ME [Em] FEEL THIS WAY [A7] YOU'RE LIKE A FIRST [A7] MORNING DEW [Cm] ON A BRAND NEW [D7/]{stop} DAY