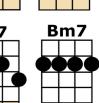

## INSTRUMENTAL first verse, then:

[G] MY FIRST, [Gmaj7] MY LAST, MY [Em7] EVERYTHING [Em7] [Gmaj7] AND THE ANSWER TO [G7] ALL MY [C] DREAMS [C] [Am7] YOU'RE MY SUN, [D7] MY MOON, [Bm7] MY GUIDING [Em] STAR [A7] MY KIND OF [A7] WONDERFUL, [Cm] THAT'S WHAT YOU [D7/]{stop} ARE ...

[G] WITH YOU [Gmaj7] I'VE FOUND SO [Em7] MANY THINGS [Em7] [Gmaj7] A LOVE SO NEW [G7] ONLY YOU COULD [C] BRING [C] [Am7] CAN'T YOU [D7] SEE IT'S YOU? [Bm7] YOU MAKE ME [Em] FEEL THIS WAY [A7] YOU'RE LIKE A FIRST [A7] MORNING DEW [Cm] ON A BRAND NEW [D7/]{stop} DAY