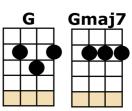

## INSTRUMENTAL first verse, then:

[G] MY FIRST, [Gmaj7] MY LAST, MY [Em7] EVERYTHING [Em7] [Gmaj7] AND THE ANSWER TO [G7] ALL MY [C] DREAMS [C] [Am7] YOU'RE MY SUN, [D7] MY MOON, [Bm7] MY GUIDING [Em] STAR [A7] MY KIND OF [A7] WONDERFUL, [Cm] THAT'S WHAT YOU [D7/]{stop} ARE ...

[G] I KNOW [Gmaj7] THERE'S ONLY, ONLY [Em7] ONE LIKE YOU [Em7] [Gmaj7] THERE'S NO WAY [G7] THEY COULD HAVE MADE [C] TWO [Am7] [C] GIRL YOU'RE ALL I'M [Cm] LIVING FOR [G] YOUR LOVE I'LL KEEP FOR [E7] EVERMORE [A7] YOU'RE THE FIRST, [D7] YOU'RE THE LAST, MY [G] EVERYTHING [Gsus4/][G//] [G//][Gsus4/][G/]

[G] WITH YOU [Gmaj7] I'VE FOUND SO [Em7] MANY THINGS [Em7] [Gmaj7] A LOVE SO NEW [G7] ONLY YOU COULD [C] BRING [C] [Am7] CAN'T YOU [D7] SEE IT'S YOU? [Bm7] YOU MAKE ME [Em] FEEL THIS WAY [A7] YOU'RE LIKE A FIRST [A7] MORNING DEW [Cm] ON A BRAND NEW [D7/]{stop} DAY

[G] I SEE [Gmaj7] SO MANY WAYS
THAT [Em7] I-I-I ... [Em7]
[Gmaj7] CAN LOVE YOU
[G7] 'TIL THE DAY I [C] DIE [Am7]
[C] YOU'RE MY RE-[Cm]-ALITY,
[G] YET I'M LOST IN [E7] A-A-A-A DREAM
[A7] YOU'RE THE FIRST, [D7] YOU'RE THE LAST,
MY [G] EVERYTHING [Gsus4/][G//] [G//][Gsus4/][G/]

**INSTRUMENTAL First Verse** 

[G] I KNOW [Gmaj7] THERE'S ONLY, ONLY [Em7] ONE LIKE YOU [Em7] [Gmaj7] THERE'S NO WAY [G7] THEY COULD HAVE MADE [C] TWO [Am7] [C] GIRL YOU'RE MY RE-[Cm]-ALITY [G] BUT I'M LOST IN [E7] A-A-A-A DREAM [A7] YOU'RE THE FIRST, [D7] YOU'RE THE LAST, MY [G] EVERYTHING [Gsus4/][G//] [G//][Gsus4/][G/]